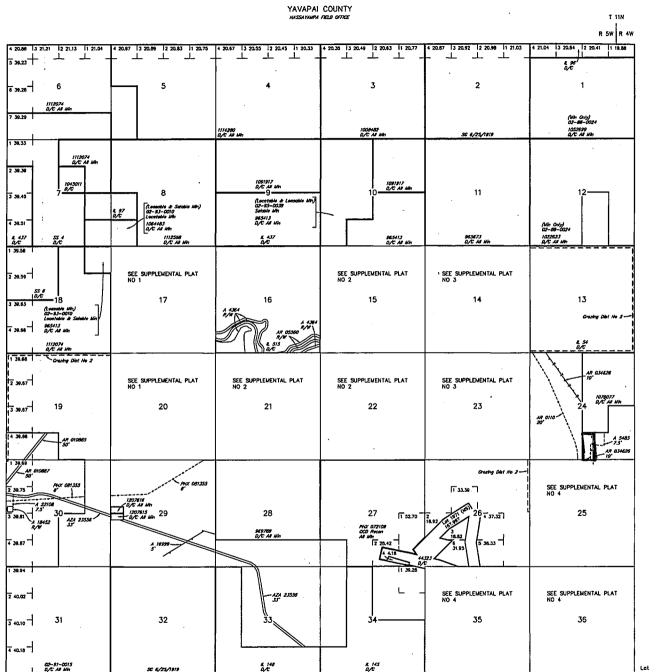

## TOWNSHIP 10 NORTH RANGE 5 WEST OF THE GILA AND SALT RIVER MERIDIAN, ARIZONA

STATUS OF PUBLIC DOMAIN

.

INDEX TO SEGREGATED TRACTS
RESERVEY
ORGNAL SURVEY
TRACT HO
T
R
SEC
SUBONSON

FOR ORDERS ASSECTING DISPOSAL OR USE

| FOR ORDERS AFFECTING DISPOSAL OR USE OF          |
|--------------------------------------------------|
| UNIDENTIFIED LANDS WITHDRAWN FOR CLASSIFICATION, |
| MINERALS, WATER AND/OR OTHER PUBLIC PURPOSES,    |
| REFER TO INDEX OF MISCELLANEOUS DOCUMENTS.       |
|                                                  |
| MDS 301 NE                                       |
| 302 SW                                           |
| 303 55                                           |
|                                                  |
| A 15999 R/W Telephone & Telegraph 5'             |
| Sec 14: Lot 3                                    |
| Sec 21: Lot 8, 13, 14                            |
|                                                  |
| AZA 24422 Water Focility 8'                      |
| Sec 28: 51/251/2                                 |
|                                                  |
| Sec 29: 51/2                                     |
|                                                  |
| AZA 36146 R/W Rood 5'                            |
| Sec 14: Lot 1, 2, 4                              |
| Sec 23: Lot 1, 2, N1/2NW1/4                      |
|                                                  |
|                                                  |
|                                                  |
|                                                  |
|                                                  |
|                                                  |
|                                                  |
|                                                  |
|                                                  |
|                                                  |
|                                                  |
|                                                  |
|                                                  |
|                                                  |
| · · · · · · · · · · · · · · · · · · ·            |
|                                                  |
|                                                  |
| ·                                                |
| ······                                           |
| •                                                |
|                                                  |
|                                                  |
| · · · · · · · · · · · · · · · · · · ·            |
|                                                  |
|                                                  |
|                                                  |
|                                                  |
|                                                  |
|                                                  |
|                                                  |
|                                                  |
|                                                  |

Lot 34'09'29.40"N Long 112'43'06.46"W

 CURRENT TO
 NW
 CSR Mer

 10-19-2015
 ACAD
 T
 10

 R
 5 W
 Y
 Y

SCALE in choins 10 5 0

This piet is the Bureau's accord of Tite, and should be used only as a graphic display of the township survey data. Reccrets hereon do not reflect tible changes which may have been effected by lateral movements of frees or other bades of water. Refer to the constraint surveys for official survey information.